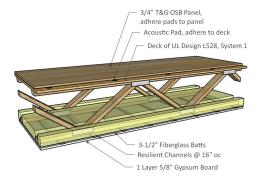

#### **Wood Trusses**

Fire Rating: 1-hour, UL Design No. L528

### **Acoustic Performance:**

- STC-59
- IIC-54 with LVT