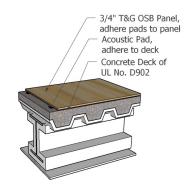

## **Concrete on Steel Deck**

Fire Rating: 1- to 3-hour per thickness of fire protection, UL Design No. D902

**Acoustic Performance**: Intumescent fire protection & no ceiling:

- STC-52
- IIC-51

Spray fire protection & gypsum board ceiling:

- STC-65
- IIC-76