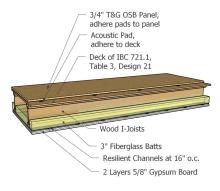

## **Wood I-Joists**

Fire Rating: 1-hour per IBC 721.1 Table 3, Design 21

### **Acoustic Performance:**

- STC-51
- IIC-53