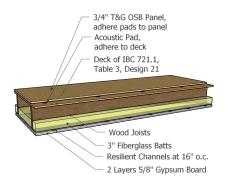

#### **Wood Joists**

Fire Rating: 1-hour per IBC 721.1 Table 3, Design 21

# **Acoustic Performance:**

- STC-51
- IIC-53