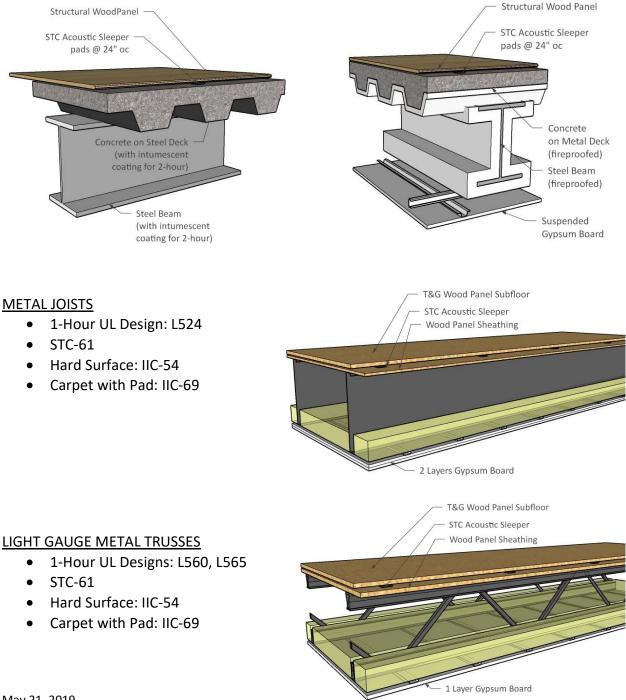

## STC Acoustic Sleeper<sup>™</sup> Applications: Wood, Metal, Concrete

## WOOD TRUSSES

- 1-Hour UL Designs: L528, L563, L574
- 2-Hour UL Design: L577
- STC-59
- Hard Surface: IIC-54
- Carpet with Pad: IIC-72

T&G Wood Panel Subfloor
STC Acoustic Sleeper
Wood Panel Sheathing

- 1-Hour UL Designs: L589
- STC-61
- Hard Surface IIC-55
- Carpet with Pad: IIC-73