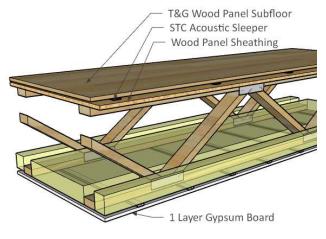

## WOOD JOISTS

- 1-Hour UL Designs: L502, L506, L514
- 2-Hour UL Design: L505
- STC-55
- Hard Surface: IIC-53
- Carpet with Pad: IIC-71