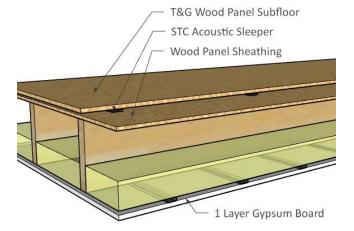

## WOOD TRUSSES

- 1-Hour UL Designs: L528, L563, L574
- 2-Hour UL Design: L577
- STC-59
- Hard Surface: IIC-54
- Carpet with Pad: IIC-72

T&G Wood Panel Subfloor
STC Acoustic Sleeper
Wood Panel Sheathing